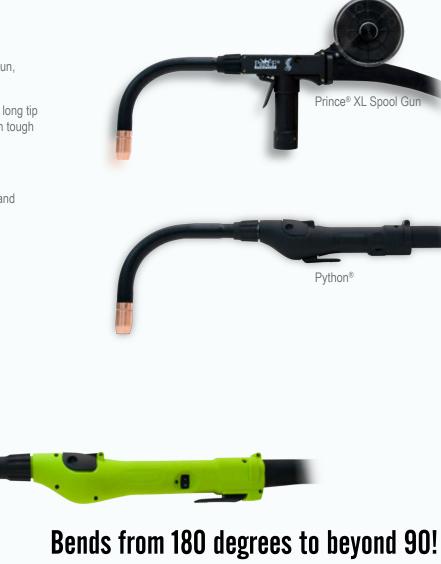

## MK PRODUCTS FLEX BARREL Designed for hard to reach welds

- Designed to fit Prince<sup>®</sup> XL, Prince<sup>®</sup> XL Spool Gun, Python<sup>®</sup>, and Python<sup>®</sup> LX gun models
- Comes standard with 3/8" OD x .060" ID x 1.0" long tip and #8 x 1.45" long gas cup for easier reach in tough to weld spaces
- · Can also be used for hard wire welding
- Can also be used with MAX<sup>™</sup> cups and tips, and spring loaded tips
- Available in three lengths: 12", 24", and 36"
- · Air Cooled only
- 200A @ 60% duty cycle

See pgs 30-36 for barrels, contact tips and gas cups.