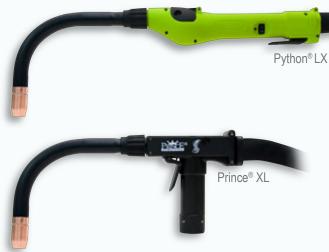

## MK PRODUCTS FLEX BARREL Designed for hard to reach welds

- Designed to fit Prince<sup>®</sup> XL, Prince<sup>®</sup> XL Spool Gun, Python<sup>®</sup>, and Python<sup>®</sup> LX gun models
- Comes standard with 3/8" OD x .060" ID x 1.0" long tip and #8 x 1.45" long gas cup for easier reach in tough to weld spaces
- · Can also be used for hard wire welding
- Can also be used with MAX<sup>™</sup> cups and tips, and spring loaded tips
- Available in three lengths: 12", 24", and 36"
- · Air Cooled only
- 200A @ 60% duty cycle