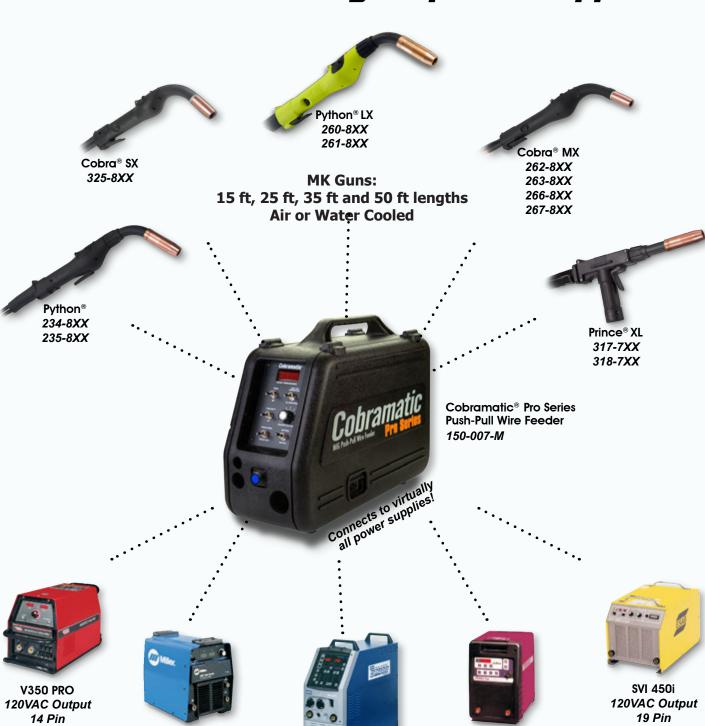

## Cobramatic Pro Series: Connects to virtually all power supplies

Other models apply - call factory for details

OTC DP400 208/230VAC Ouput 10 Pin

**XMT 304** 

120VAC Output

14 Pin

Ultra Flex 350

120VAC Output

19 & 14 Pin

## **Optional Kits**

- 8 ft interface cable for Miller, 14 pin, 115VAC (005-0316)
- 8 ft interface cable for Lincoln, 14 pin, 115VAC (005-0608)
- 25 ft interface cable for Miller, 14 pin, 115VAC (005-0658)
- 25 ft interface cable for Lincoln, 14 pin, 115VAC (005-0659)
- 50 ft interface cable for Miller, 14 pin, 115VAC (005-0658-50)
- 50 ft interface cable for Lincoln, 14 pin, 115VAC (005-0659-50)
- 8 ft interface cable for Thermal Arc, 19 pin, 115VAC (005-0630)
- 8 ft interface cable for ESAB 460/450 (005-0705)